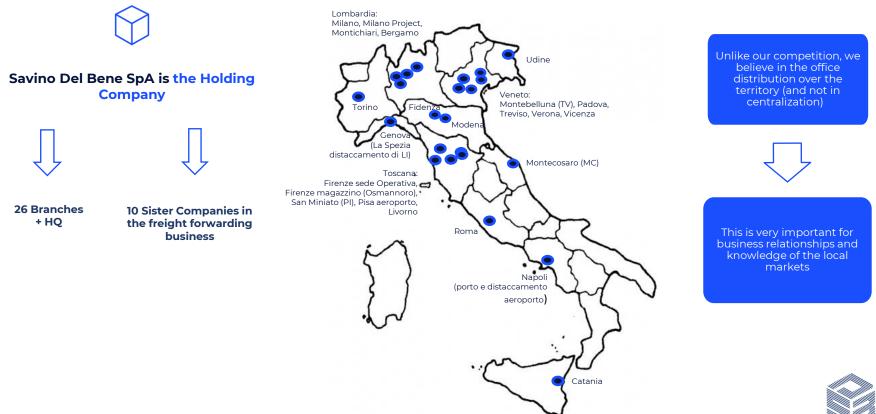

# About Savino Del Bene ITALY

The **Savino Del Bene** brand is much stronger in Italy than abroad. As well as the **Sister Companies** have deeper roots in Italy.

Today, we are present in 11 regions and still expanding and growing.

#### 2. NETWORK

### **The Strategy**

2. NETWORK