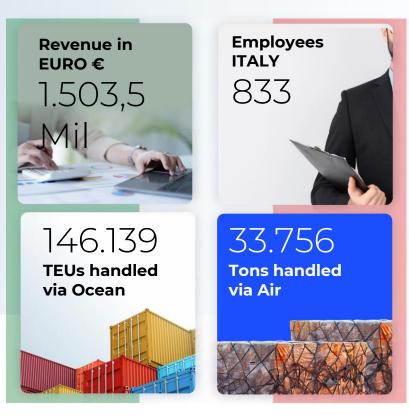

# About Savino Del Bene ITALY

The **Savino Del Bene** brand is much stronger in Italy than abroad. As well as the **Sister Companies** have deeper roots in Italy.

Today, we are present in 11 regions and still expanding and growing.