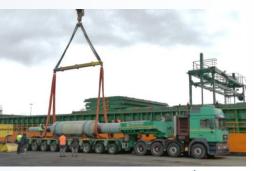

### Savino Del Bene Overland

COMBINED RAILWAY TRANSPORT - CENTRO DOGANALE

In July 2020 the Company Maurilli S.r.l. became part of the Group Savino Del Bene and was merged into the Sister Company C.R.T.

The ability to independently manage land transport gives us an extra advantage in the market and is starting to give us some satisfaction.

«Better organized road transport has become a strategic objective» (from the 2020 end-of-year report by President Nocentini)