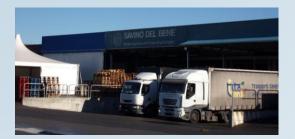

### Savino Del Bene Overland

COMBINED RAILWAY TRANSPORT - CENTRO DOGANALE

In July 2020 the Company Maurilli S.r.l. became part of the Group Savino Del Bene and was merged into the Sister Company C.R.T.

The ability to independently manage land transport gives us an extra advantage in the market and is starting to give us some satisfaction.

### Savino Del Bene Overland

Exceptionally through **CRT**, the Savino Del Bene group owns their own land transportations:

- Leghorn: 20 trucks and 29 trailers (mainly for the containers move)
- Udine: 7 trucks and 12 trailers (dedicated to oversize transports)
- In addition, there are 2 other CRT location :