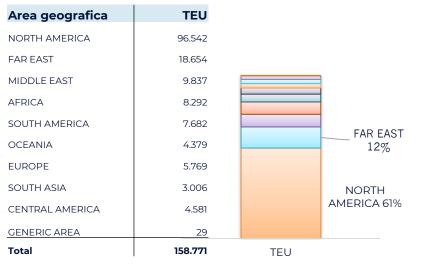

### **The Business Import**

Volumes by geographic area

| Area geografica | TEU    |     |                    | Area geografica | cw        |    |                    |
|-----------------|--------|-----|--------------------|-----------------|-----------|----|--------------------|
| FAR EAST        | 42.220 |     |                    | FAR EAST        | 4.042.534 |    |                    |
| SOUTH ASIA      | 5.600  |     |                    | NORTH AMERICA   | 2.952.080 |    |                    |
| EUROPE          | 2.727  |     | FAR<br>EAST<br>75% | SOUTH AMERICA   | 548.843   |    | NORTH<br>— AMERICA |
| NORTH AMERICA   | 2.378  |     |                    | SOUTH ASIA      | 960.332   |    | 34%                |
| AFRICA          | 1.348  |     |                    | EUROPE          | 114.671   |    |                    |
| SOUTH AMERICA   | 1.059  |     |                    | AFRICA          | 36.450    |    |                    |
| MIDDLE EAST     | 661    |     |                    | MIDDLE EAST     | 90.760    |    | FAR EAST           |
| OCEANIA         | 136    |     |                    | OCEANIA         | 7.205     |    | 46%                |
| CENTRAL AMERICA | 37     |     |                    | CENTRAL AMERICA | 1.607     |    |                    |
| GENERIC AREA    | 0      |     |                    | GENERIC AREA    | 0         |    |                    |
| Total           | 56.166 | TEU |                    | Total           | 8.754.482 | CW |                    |