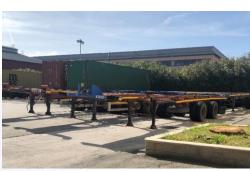

### Savino Del Bene Overland

Exceptionally through **CRT**, the Savino Del Bene group owns their own land transportations:

- Leghorn: 20 trucks and 29 trailers (mainly for the containers move)
- Udine: 7 trucks and 12 trailers (dedicated to oversize transports)
- In addition, there are 2 other CRT location :